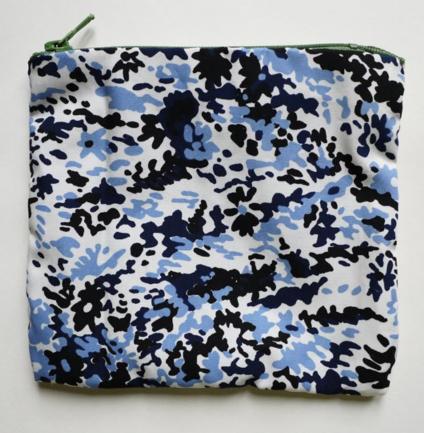

## MA t.d.

ACROSS THE SKY (POUCH)

COTTON EMBROIDERY ON HEMP PRINTED COTTON BY NOMA T.D.

ASSEMBLED ENTIRELY BY HAND

13 х 14 см

BLOSSOM (POUCH)

COTTON EMBROIDERY ON HEMP PRINTED COTTON FROM NOMA T.D.

ASSEMBLED ENTIRELY BY HAND

12 х 14 см

HARMONY (POUCH)

COTTON EMBROIDERY ON HEMP PRINTED COTTON FROM NOMA T.D.

ASSEMBLED ENTIRELY BY HAND

13 х 12 см

HARVEST (MINI POUCH)

COTTON EMBROIDERY ON HEMP PRINTED COTTON FROM NOMA T.D.

ASSEMBLED ENTIRELY BY HAND

10 x 11 cm

MOONLIGHT (POUCH)

COTTON EMBROIDERY ON HEMP PRINTED COTTON FROM NOMA T.D.

ASSEMBLED ENTIRELY BY HAND

15 х 13 см

SUNLIGHT (POUCH)

COTTON EMBROIDERY ON HEMP PRINTED COTTON FROM NOMA T.D.

ASSEMBLED ENTIRELY BY HAND

13 х 13 см

SEASONS (MINI POUCH)

COTTON EMBROIDERY ON HEMP PRINTED COTTON FROM NOMA T.D.

ASSEMBLED ENTIRELY BY HAND

12 х 11 см

ELEMENTS (POUCH)

COTTON EMBROIDERY ON HEMP PRINTED COTTON FROM NOMA T.D.

ASSEMBLED ENTIRELY BY HAND

13 х 14 см

different people meet, then, one day.