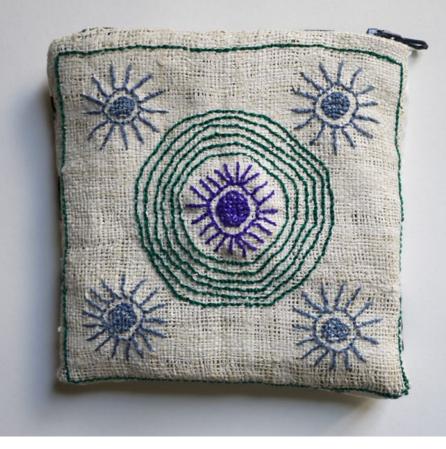

## MA t.d.

ACROSS THE SKY (POUCH)

COTTON EMBROIDERY ON HEMP PRINTED COTTON BY NOMA T.D.

ASSEMBLED ENTIRELY BY HAND

13 х 14 см

BLOSSOM (POUCH)

COTTON EMBROIDERY ON HEMP PRINTED COTTON FROM NOMA T.D.

ASSEMBLED ENTIRELY BY HAND

12 х 14 см

HARMONY (POUCH)

COTTON EMBROIDERY ON HEMP PRINTED COTTON FROM NOMA T.D.

ASSEMBLED ENTIRELY BY HAND

13 х 12 см

HARVEST (MINI POUCH)

COTTON EMBROIDERY ON HEMP PRINTED COTTON FROM NOMA T.D.

ASSEMBLED ENTIRELY BY HAND

10 x 11 cm

MOONLIGHT (POUCH)

COTTON EMBROIDERY ON HEMP PRINTED COTTON FROM NOMA T.D.

ASSEMBLED ENTIRELY BY HAND

15 х 13 см

SUNLIGHT (POUCH)

COTTON EMBROIDERY ON HEMP PRINTED COTTON FROM NOMA T.D.

ASSEMBLED ENTIRELY BY HAND

13 х 13 см

SEASONS (MINI POUCH)

COTTON EMBROIDERY ON HEMP PRINTED COTTON FROM NOMA T.D.

ASSEMBLED ENTIRELY BY HAND

12 х 11 см

ELEMENTS (POUCH)

COTTON EMBROIDERY ON HEMP PRINTED COTTON FROM NOMA T.D.

ASSEMBLED ENTIRELY BY HAND

13 х 14 см

different people meet, then, one day.