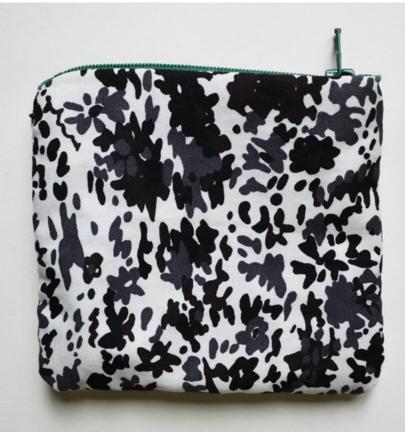

## MA t.d.

ACROSS THE SKY (POUCH)

COTTON EMBROIDERY ON HEMP PRINTED COTTON BY NOMA T.D.

ASSEMBLED ENTIRELY BY HAND

13 х 14 см

BLOSSOM (POUCH)

COTTON EMBROIDERY ON HEMP PRINTED COTTON FROM NOMA T.D.

ASSEMBLED ENTIRELY BY HAND

12 х 14 см

HARMONY (POUCH)

COTTON EMBROIDERY ON HEMP PRINTED COTTON FROM NOMA T.D.

ASSEMBLED ENTIRELY BY HAND

13 х 12 см

HARVEST (MINI POUCH)

COTTON EMBROIDERY ON HEMP PRINTED COTTON FROM NOMA T.D.

ASSEMBLED ENTIRELY BY HAND

10 x 11 cm

MOONLIGHT (POUCH)

COTTON EMBROIDERY ON HEMP PRINTED COTTON FROM NOMA T.D.

ASSEMBLED ENTIRELY BY HAND

15 х 13 см

SUNLIGHT (POUCH)

COTTON EMBROIDERY ON HEMP PRINTED COTTON FROM NOMA T.D.

ASSEMBLED ENTIRELY BY HAND

13 х 13 см

SEASONS (MINI POUCH)

COTTON EMBROIDERY ON HEMP PRINTED COTTON FROM NOMA T.D.

ASSEMBLED ENTIRELY BY HAND

12 х 11 см

ELEMENTS (POUCH)

COTTON EMBROIDERY ON HEMP PRINTED COTTON FROM NOMA T.D.

ASSEMBLED ENTIRELY BY HAND