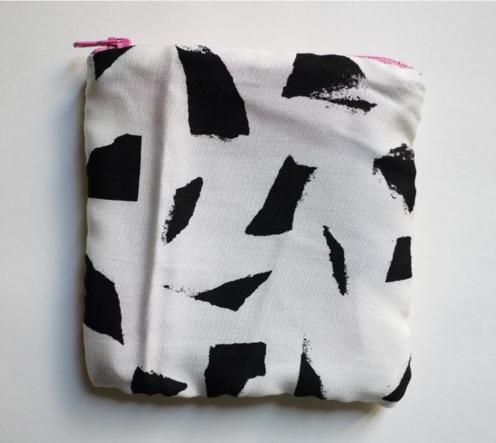

## MA t.d.

ACROSS THE SKY (POUCH)

COTTON EMBROIDERY ON HEMP PRINTED COTTON BY NOMA T.D.

ASSEMBLED ENTIRELY BY HAND

13 х 14 см

BLOSSOM (POUCH)

COTTON EMBROIDERY ON HEMP PRINTED COTTON FROM NOMA T.D.

ASSEMBLED ENTIRELY BY HAND

12 х 14 см

HARMONY (POUCH)

COTTON EMBROIDERY ON HEMP PRINTED COTTON FROM NOMA T.D.

ASSEMBLED ENTIRELY BY HAND

13 х 12 см

HARVEST (MINI POUCH)

COTTON EMBROIDERY ON HEMP PRINTED COTTON FROM NOMA T.D.

ASSEMBLED ENTIRELY BY HAND

10 x 11 cm

MOONLIGHT (POUCH)

COTTON EMBROIDERY ON HEMP PRINTED COTTON FROM NOMA T.D.

ASSEMBLED ENTIRELY BY HAND

15 х 13 см

SUNLIGHT (POUCH)

COTTON EMBROIDERY ON HEMP PRINTED COTTON FROM NOMA T.D.

ASSEMBLED ENTIRELY BY HAND

13 х 13 см

SEASONS (MINI POUCH)

COTTON EMBROIDERY ON HEMP PRINTED COTTON FROM NOMA T.D.

ASSEMBLED ENTIRELY BY HAND

12 х 11 см

ELEMENTS (POUCH)

COTTON EMBROIDERY ON HEMP PRINTED COTTON FROM NOMA T.D.

ASSEMBLED ENTIRELY BY HAND