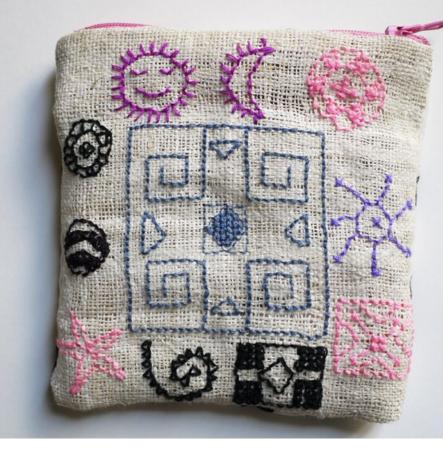

## MA t.d.

ACROSS THE SKY (POUCH)

COTTON EMBROIDERY ON HEMP PRINTED COTTON BY NOMA T.D.

ASSEMBLED ENTIRELY BY HAND

13 х 14 см

BLOSSOM (POUCH)

COTTON EMBROIDERY ON HEMP PRINTED COTTON FROM NOMA T.D.

ASSEMBLED ENTIRELY BY HAND

12 х 14 см

HARMONY (POUCH)

COTTON EMBROIDERY ON HEMP PRINTED COTTON FROM NOMA T.D.

ASSEMBLED ENTIRELY BY HAND

13 х 12 см

HARVEST (MINI POUCH)

COTTON EMBROIDERY ON HEMP PRINTED COTTON FROM NOMA T.D.

ASSEMBLED ENTIRELY BY HAND

10 x 11 cm

MOONLIGHT (POUCH)

COTTON EMBROIDERY ON HEMP PRINTED COTTON FROM NOMA T.D.

ASSEMBLED ENTIRELY BY HAND

15 х 13 см

SUNLIGHT (POUCH)

COTTON EMBROIDERY ON HEMP PRINTED COTTON FROM NOMA T.D.

ASSEMBLED ENTIRELY BY HAND

13 х 13 см

SEASONS (MINI POUCH)

COTTON EMBROIDERY ON HEMP PRINTED COTTON FROM NOMA T.D.

ASSEMBLED ENTIRELY BY HAND

12 х 11 см

ELEMENTS (POUCH)

COTTON EMBROIDERY ON HEMP PRINTED COTTON FROM NOMA T.D.

ASSEMBLED ENTIRELY BY HAND