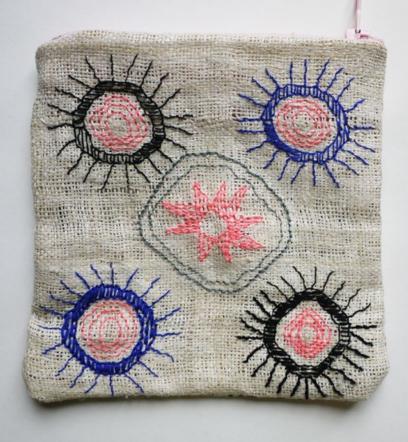

## MA t.d.

ACROSS THE SKY (POUCH)

COTTON EMBROIDERY ON HEMP PRINTED COTTON BY NOMA T.D.

ASSEMBLED ENTIRELY BY HAND

13 х 14 см

BLOSSOM (POUCH)

COTTON EMBROIDERY ON HEMP PRINTED COTTON FROM NOMA T.D.

ASSEMBLED ENTIRELY BY HAND

12 х 14 см

HARMONY (POUCH)

COTTON EMBROIDERY ON HEMP PRINTED COTTON FROM NOMA T.D.

ASSEMBLED ENTIRELY BY HAND

13 х 12 см

HARVEST (MINI POUCH)

COTTON EMBROIDERY ON HEMP PRINTED COTTON FROM NOMA T.D.

ASSEMBLED ENTIRELY BY HAND

10 x 11 cm

MOONLIGHT (POUCH)

COTTON EMBROIDERY ON HEMP PRINTED COTTON FROM NOMA T.D.

ASSEMBLED ENTIRELY BY HAND

15 х 13 см

SUNLIGHT (POUCH)

COTTON EMBROIDERY ON HEMP PRINTED COTTON FROM NOMA T.D.

ASSEMBLED ENTIRELY BY HAND

13 х 13 см

SEASONS (MINI POUCH)

COTTON EMBROIDERY ON HEMP PRINTED COTTON FROM NOMA T.D.

ASSEMBLED ENTIRELY BY HAND

12 х 11 см

ELEMENTS (POUCH)

COTTON EMBROIDERY ON HEMP PRINTED COTTON FROM NOMA T.D.

ASSEMBLED ENTIRELY BY HAND

13 х 14 см

different people meet, then, one day.