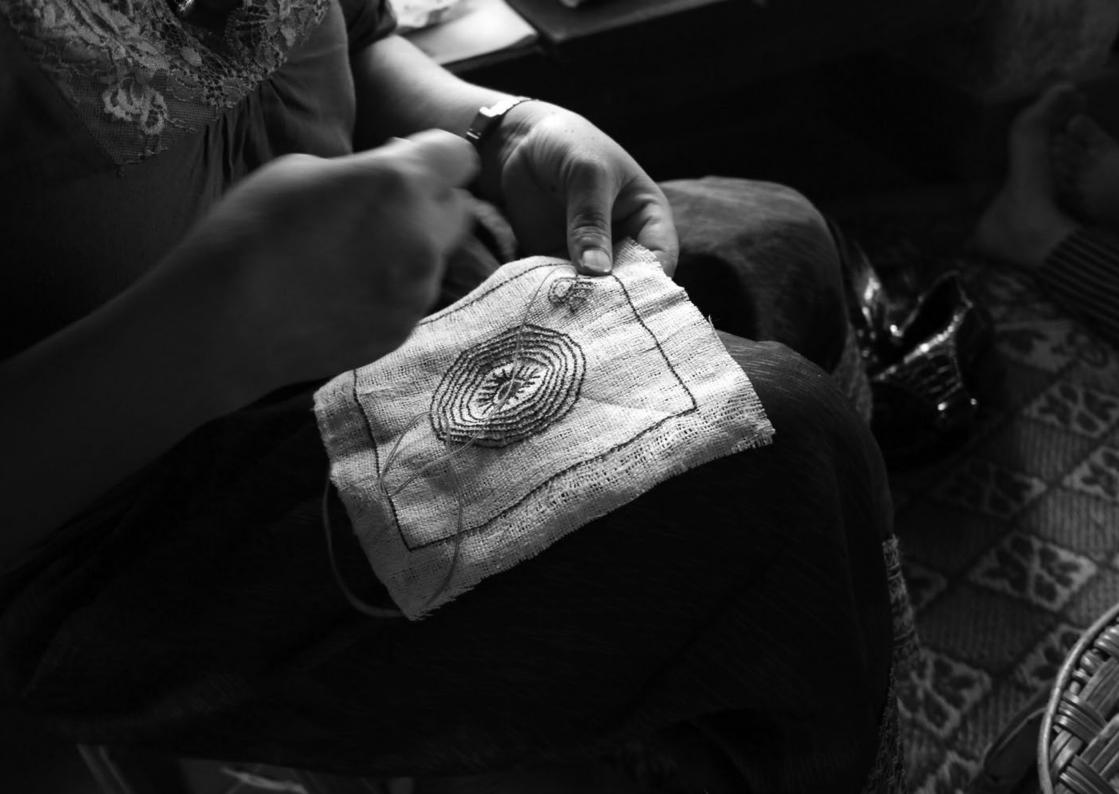

## MA t.d.

ACROSS THE SKY (POUCH)

COTTON EMBROIDERY ON HEMP PRINTED COTTON BY NOMA T.D.

ASSEMBLED ENTIRELY BY HAND

13 х 14 см

BLOSSOM (POUCH)

COTTON EMBROIDERY ON HEMP PRINTED COTTON FROM NOMA T.D.

ASSEMBLED ENTIRELY BY HAND

12 х 14 см

HARMONY (POUCH)

COTTON EMBROIDERY ON HEMP PRINTED COTTON FROM NOMA T.D.

ASSEMBLED ENTIRELY BY HAND

13 х 12 см

HARVEST (MINI POUCH)

COTTON EMBROIDERY ON HEMP PRINTED COTTON FROM NOMA T.D.

ASSEMBLED ENTIRELY BY HAND

10 x 11 cm

MOONLIGHT (POUCH)

COTTON EMBROIDERY ON HEMP PRINTED COTTON FROM NOMA T.D.

ASSEMBLED ENTIRELY BY HAND

15 х 13 см

SUNLIGHT (POUCH)

COTTON EMBROIDERY ON HEMP PRINTED COTTON FROM NOMA T.D.

ASSEMBLED ENTIRELY BY HAND

13 х 13 см

SEASONS (MINI POUCH)

COTTON EMBROIDERY ON HEMP PRINTED COTTON FROM NOMA T.D.

ASSEMBLED ENTIRELY BY HAND

12 х 11 см

ELEMENTS (POUCH)

COTTON EMBROIDERY ON HEMP PRINTED COTTON FROM NOMA T.D.

ASSEMBLED ENTIRELY BY HAND