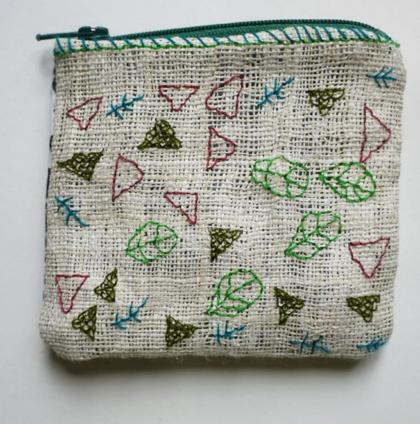

## MA t.d.

ACROSS THE SKY (POUCH)

COTTON EMBROIDERY ON HEMP PRINTED COTTON BY NOMA T.D.

ASSEMBLED ENTIRELY BY HAND

13 х 14 см

BLOSSOM (POUCH)

COTTON EMBROIDERY ON HEMP PRINTED COTTON FROM NOMA T.D.

ASSEMBLED ENTIRELY BY HAND

12 х 14 см

HARMONY (POUCH)

COTTON EMBROIDERY ON HEMP PRINTED COTTON FROM NOMA T.D.

ASSEMBLED ENTIRELY BY HAND

13 х 12 см

HARVEST (MINI POUCH)

COTTON EMBROIDERY ON HEMP PRINTED COTTON FROM NOMA T.D.

ASSEMBLED ENTIRELY BY HAND

10 x 11 cm

MOONLIGHT (POUCH)

COTTON EMBROIDERY ON HEMP PRINTED COTTON FROM NOMA T.D.

ASSEMBLED ENTIRELY BY HAND

15 х 13 см

SUNLIGHT (POUCH)

COTTON EMBROIDERY ON HEMP PRINTED COTTON FROM NOMA T.D.

ASSEMBLED ENTIRELY BY HAND

13 х 13 см

SEASONS (MINI POUCH)

COTTON EMBROIDERY ON HEMP PRINTED COTTON FROM NOMA T.D.

ASSEMBLED ENTIRELY BY HAND

12 х 11 см

ELEMENTS (POUCH)

COTTON EMBROIDERY ON HEMP PRINTED COTTON FROM NOMA T.D.

ASSEMBLED ENTIRELY BY HAND