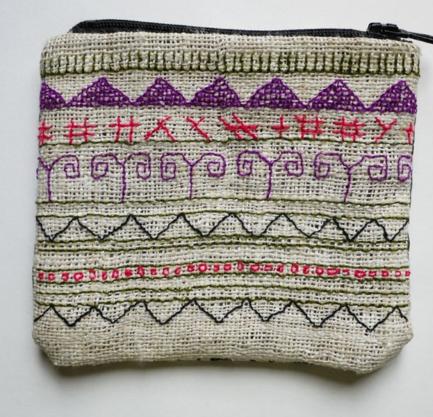

## MA t.d.

ACROSS THE SKY (POUCH)

COTTON EMBROIDERY ON HEMP PRINTED COTTON BY NOMA T.D.

ASSEMBLED ENTIRELY BY HAND

13 х 14 см

BLOSSOM (POUCH)

COTTON EMBROIDERY ON HEMP PRINTED COTTON FROM NOMA T.D.

ASSEMBLED ENTIRELY BY HAND

12 х 14 см

HARMONY (POUCH)

COTTON EMBROIDERY ON HEMP PRINTED COTTON FROM NOMA T.D.

ASSEMBLED ENTIRELY BY HAND

13 х 12 см

HARVEST (MINI POUCH)

COTTON EMBROIDERY ON HEMP PRINTED COTTON FROM NOMA T.D.

ASSEMBLED ENTIRELY BY HAND

10 x 11 cm

MOONLIGHT (POUCH)

COTTON EMBROIDERY ON HEMP PRINTED COTTON FROM NOMA T.D.

ASSEMBLED ENTIRELY BY HAND

15 х 13 см

SUNLIGHT (POUCH)

COTTON EMBROIDERY ON HEMP PRINTED COTTON FROM NOMA T.D.

ASSEMBLED ENTIRELY BY HAND

13 х 13 см

SEASONS (MINI POUCH)

COTTON EMBROIDERY ON HEMP PRINTED COTTON FROM NOMA T.D.

ASSEMBLED ENTIRELY BY HAND

12 х 11 см

ELEMENTS (POUCH)

COTTON EMBROIDERY ON HEMP PRINTED COTTON FROM NOMA T.D.

ASSEMBLED ENTIRELY BY HAND