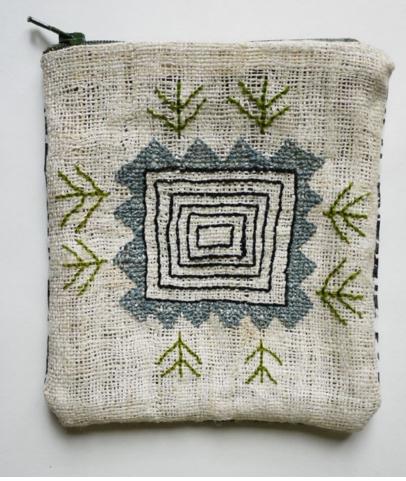

## MA t.d.

ACROSS THE SKY (POUCH)

COTTON EMBROIDERY ON HEMP PRINTED COTTON BY NOMA T.D.

ASSEMBLED ENTIRELY BY HAND

13 х 14 см

BLOSSOM (POUCH)

COTTON EMBROIDERY ON HEMP PRINTED COTTON FROM NOMA T.D.

ASSEMBLED ENTIRELY BY HAND

12 х 14 см

HARMONY (POUCH)

COTTON EMBROIDERY ON HEMP PRINTED COTTON FROM NOMA T.D.

ASSEMBLED ENTIRELY BY HAND

13 х 12 см

HARVEST (MINI POUCH)

COTTON EMBROIDERY ON HEMP PRINTED COTTON FROM NOMA T.D.

ASSEMBLED ENTIRELY BY HAND

10 x 11 cm

MOONLIGHT (POUCH)

COTTON EMBROIDERY ON HEMP PRINTED COTTON FROM NOMA T.D.

ASSEMBLED ENTIRELY BY HAND

15 х 13 см

SUNLIGHT (POUCH)

COTTON EMBROIDERY ON HEMP PRINTED COTTON FROM NOMA T.D.

ASSEMBLED ENTIRELY BY HAND

13 х 13 см

SEASONS (MINI POUCH)

COTTON EMBROIDERY ON HEMP PRINTED COTTON FROM NOMA T.D.

ASSEMBLED ENTIRELY BY HAND

12 х 11 см

ELEMENTS (POUCH)

COTTON EMBROIDERY ON HEMP PRINTED COTTON FROM NOMA T.D.

ASSEMBLED ENTIRELY BY HAND

13 х 14 см

different people meet, then, one day.