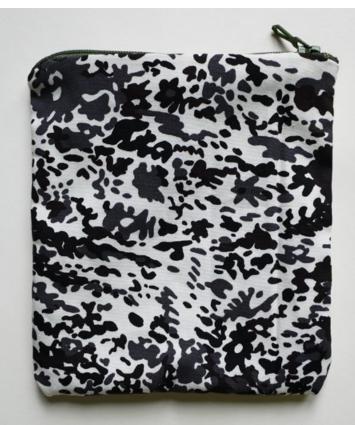

## MA t.d.

ACROSS THE SKY (POUCH)

COTTON EMBROIDERY ON HEMP PRINTED COTTON BY NOMA T.D.

ASSEMBLED ENTIRELY BY HAND

13 х 14 см

BLOSSOM (POUCH)

COTTON EMBROIDERY ON HEMP PRINTED COTTON FROM NOMA T.D.

ASSEMBLED ENTIRELY BY HAND

12 х 14 см

HARMONY (POUCH)

COTTON EMBROIDERY ON HEMP PRINTED COTTON FROM NOMA T.D.

ASSEMBLED ENTIRELY BY HAND

13 х 12 см

HARVEST (MINI POUCH)

COTTON EMBROIDERY ON HEMP PRINTED COTTON FROM NOMA T.D.

ASSEMBLED ENTIRELY BY HAND

10 x 11 cm

MOONLIGHT (POUCH)

COTTON EMBROIDERY ON HEMP PRINTED COTTON FROM NOMA T.D.

ASSEMBLED ENTIRELY BY HAND

15 х 13 см

SUNLIGHT (POUCH)

COTTON EMBROIDERY ON HEMP PRINTED COTTON FROM NOMA T.D.

ASSEMBLED ENTIRELY BY HAND

13 х 13 см

SEASONS (MINI POUCH)

COTTON EMBROIDERY ON HEMP PRINTED COTTON FROM NOMA T.D.

ASSEMBLED ENTIRELY BY HAND

12 х 11 см

ELEMENTS (POUCH)

COTTON EMBROIDERY ON HEMP PRINTED COTTON FROM NOMA T.D.

ASSEMBLED ENTIRELY BY HAND

13 х 14 см

different people meet, then, one day.