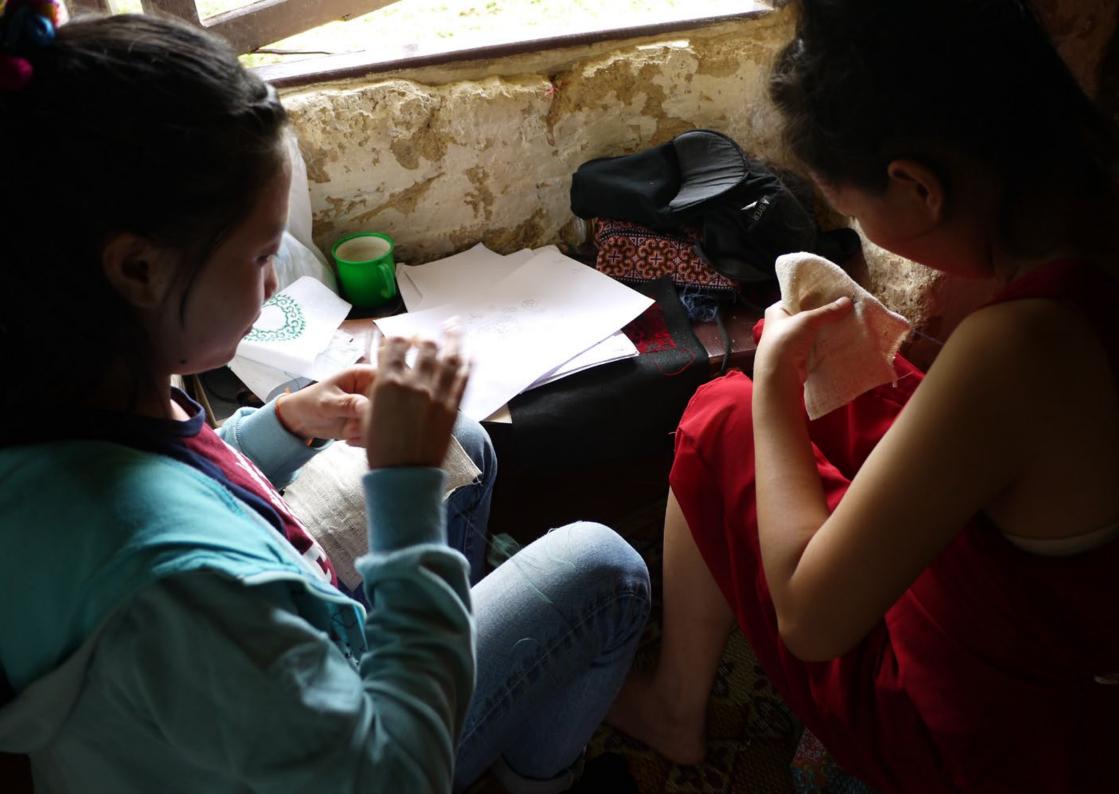

## HANDMADE STORIES 4

THIS COLLECTION WAS DESIGNED AND HANDMADE IN COLLABORATION WITH HMONG WOMEN FROM PHOUDINDAENG VILLAGE, VANGVIENG DISTRICT, LAOS.

THE ADD COLOR AND ADD

EXHIBITIONS & SALES WILL BENEFI PHOUDINDAENG YOUTH CENTRE AND IT

13 х 14 см

different people meet, then, one day.