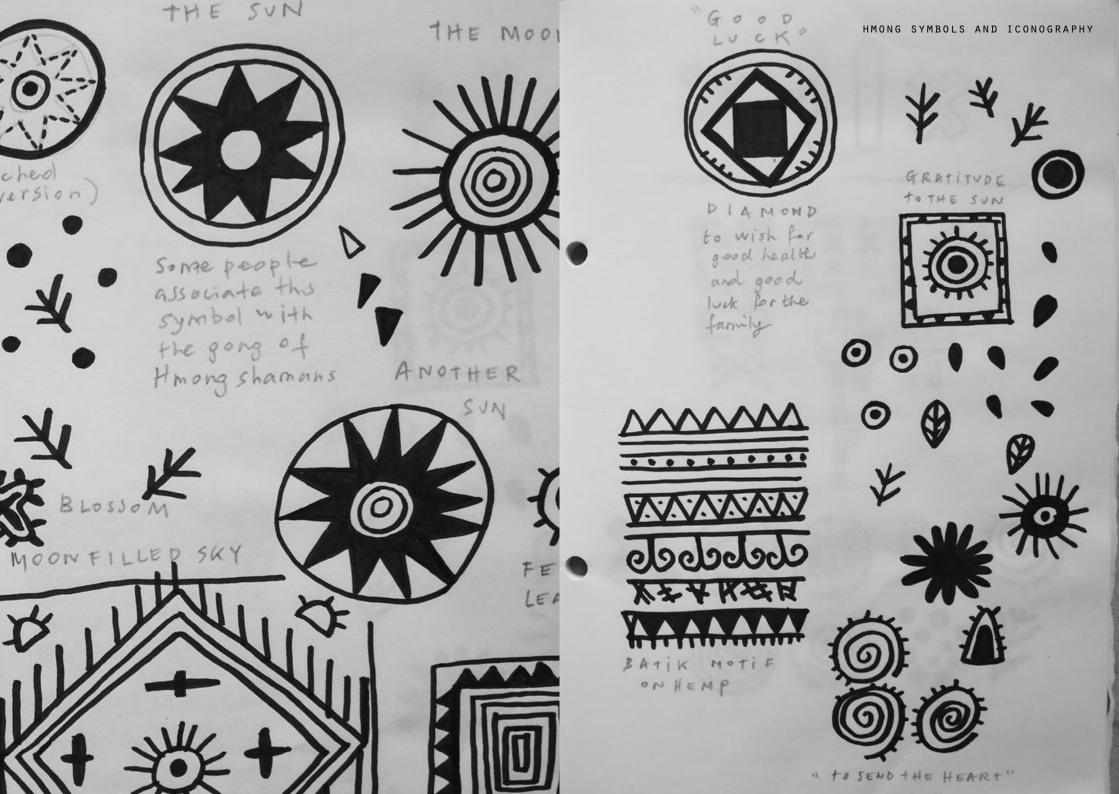

## HANDMADE STORIES 4

THE SUN & THE MOON

## HANDMADE STORIES 4

THIS COLLECTION WAS DESIGNED AND HANDMADE IN COLLABORATION WITH HMONG WOMEN FROM PHOUDINDAENG VILLAGE, VANGVIENG DISTRICT, LAOS.

THE ADD COLOR AND ADD

EXHIBITIONS & SALES WILL BENEFI PHOUDINDAENG YOUTH CENTRE AND IT