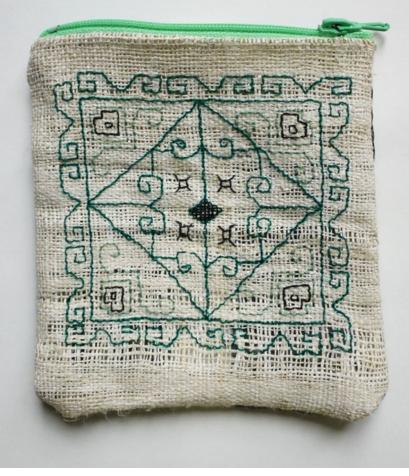

## MA t.d.

ACROSS THE SKY (POUCH)

COTTON EMBROIDERY ON HEMP PRINTED COTTON BY NOMA T.D.

ASSEMBLED ENTIRELY BY HAND

13 х 14 см

BLOSSOM (POUCH)

COTTON EMBROIDERY ON HEMP PRINTED COTTON FROM NOMA T.D.

ASSEMBLED ENTIRELY BY HAND

12 х 14 см

HARMONY (POUCH)

COTTON EMBROIDERY ON HEMP PRINTED COTTON FROM NOMA T.D.

ASSEMBLED ENTIRELY BY HAND

13 х 12 см

HARVEST (MINI POUCH)

COTTON EMBROIDERY ON HEMP PRINTED COTTON FROM NOMA T.D.

ASSEMBLED ENTIRELY BY HAND

10 x 11 cm

MOONLIGHT (POUCH)

COTTON EMBROIDERY ON HEMP PRINTED COTTON FROM NOMA T.D.

ASSEMBLED ENTIRELY BY HAND

15 х 13 см

SUNLIGHT (POUCH)

COTTON EMBROIDERY ON HEMP PRINTED COTTON FROM NOMA T.D.

ASSEMBLED ENTIRELY BY HAND

13 х 13 см

SEASONS (MINI POUCH)

COTTON EMBROIDERY ON HEMP PRINTED COTTON FROM NOMA T.D.

ASSEMBLED ENTIRELY BY HAND

12 х 11 см

ELEMENTS (POUCH)

COTTON EMBROIDERY ON HEMP PRINTED COTTON FROM NOMA T.D.

ASSEMBLED ENTIRELY BY HAND

13 х 14 см

different people meet, then, one day.