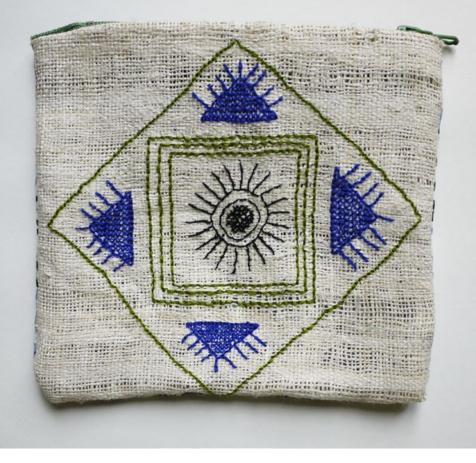

## MA t.d.

ACROSS THE SKY (POUCH)

COTTON EMBROIDERY ON HEMP PRINTED COTTON BY NOMA T.D.

ASSEMBLED ENTIRELY BY HAND

13 х 14 см

BLOSSOM (POUCH)

COTTON EMBROIDERY ON HEMP PRINTED COTTON FROM NOMA T.D.

ASSEMBLED ENTIRELY BY HAND

12 х 14 см

HARMONY (POUCH)

COTTON EMBROIDERY ON HEMP PRINTED COTTON FROM NOMA T.D.

ASSEMBLED ENTIRELY BY HAND

13 х 12 см

HARVEST (MINI POUCH)

COTTON EMBROIDERY ON HEMP PRINTED COTTON FROM NOMA T.D.

ASSEMBLED ENTIRELY BY HAND

10 x 11 cm

MOONLIGHT (POUCH)

COTTON EMBROIDERY ON HEMP PRINTED COTTON FROM NOMA T.D.

ASSEMBLED ENTIRELY BY HAND

15 х 13 см

SUNLIGHT (POUCH)

COTTON EMBROIDERY ON HEMP PRINTED COTTON FROM NOMA T.D.

ASSEMBLED ENTIRELY BY HAND

13 х 13 см

SEASONS (MINI POUCH)

COTTON EMBROIDERY ON HEMP PRINTED COTTON FROM NOMA T.D.

ASSEMBLED ENTIRELY BY HAND

12 х 11 см

ELEMENTS (POUCH)

COTTON EMBROIDERY ON HEMP PRINTED COTTON FROM NOMA T.D.

ASSEMBLED ENTIRELY BY HAND