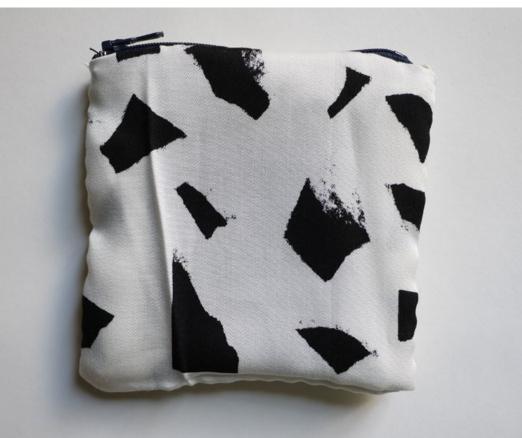

## MA t.d.

ACROSS THE SKY (POUCH)

COTTON EMBROIDERY ON HEMP PRINTED COTTON BY NOMA T.D.

ASSEMBLED ENTIRELY BY HAND

13 х 14 см

BLOSSOM (POUCH)

COTTON EMBROIDERY ON HEMP PRINTED COTTON FROM NOMA T.D.

ASSEMBLED ENTIRELY BY HAND

12 х 14 см

HARMONY (POUCH)

COTTON EMBROIDERY ON HEMP PRINTED COTTON FROM NOMA T.D.

ASSEMBLED ENTIRELY BY HAND

13 х 12 см

HARVEST (MINI POUCH)

COTTON EMBROIDERY ON HEMP PRINTED COTTON FROM NOMA T.D.

ASSEMBLED ENTIRELY BY HAND

10 x 11 cm

MOONLIGHT (POUCH)

COTTON EMBROIDERY ON HEMP PRINTED COTTON FROM NOMA T.D.

ASSEMBLED ENTIRELY BY HAND

15 х 13 см

SUNLIGHT (POUCH)

COTTON EMBROIDERY ON HEMP PRINTED COTTON FROM NOMA T.D.

ASSEMBLED ENTIRELY BY HAND

13 х 13 см

SEASONS (MINI POUCH)

COTTON EMBROIDERY ON HEMP PRINTED COTTON FROM NOMA T.D.

ASSEMBLED ENTIRELY BY HAND

12 х 11 см

ELEMENTS (POUCH)

COTTON EMBROIDERY ON HEMP PRINTED COTTON FROM NOMA T.D.

ASSEMBLED ENTIRELY BY HAND

13 х 14 см

different people meet, then, one day.