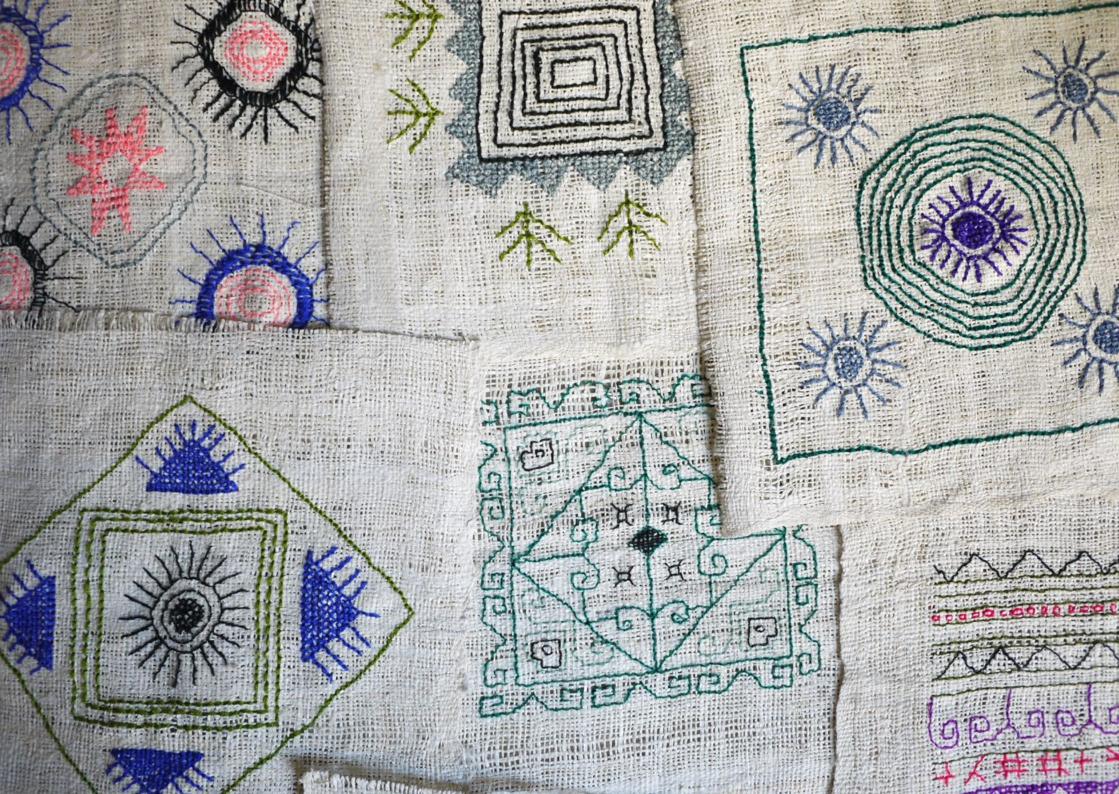

## MA t.d.

ACROSS THE SKY (POUCH)

COTTON EMBROIDERY ON HEMP PRINTED COTTON BY NOMA T.D.

ASSEMBLED ENTIRELY BY HAND

13 х 14 см

BLOSSOM (POUCH)

COTTON EMBROIDERY ON HEMP PRINTED COTTON FROM NOMA T.D.

ASSEMBLED ENTIRELY BY HAND

12 х 14 см

HARMONY (POUCH)

COTTON EMBROIDERY ON HEMP PRINTED COTTON FROM NOMA T.D.

ASSEMBLED ENTIRELY BY HAND

13 х 12 см

HARVEST (MINI POUCH)

COTTON EMBROIDERY ON HEMP PRINTED COTTON FROM NOMA T.D.

ASSEMBLED ENTIRELY BY HAND

10 x 11 cm

MOONLIGHT (POUCH)

COTTON EMBROIDERY ON HEMP PRINTED COTTON FROM NOMA T.D.

ASSEMBLED ENTIRELY BY HAND

15 х 13 см

SUNLIGHT (POUCH)

COTTON EMBROIDERY ON HEMP PRINTED COTTON FROM NOMA T.D.

ASSEMBLED ENTIRELY BY HAND

13 х 13 см

SEASONS (MINI POUCH)

COTTON EMBROIDERY ON HEMP PRINTED COTTON FROM NOMA T.D.

ASSEMBLED ENTIRELY BY HAND

12 х 11 см

ELEMENTS (POUCH)

COTTON EMBROIDERY ON HEMP PRINTED COTTON FROM NOMA T.D.

ASSEMBLED ENTIRELY BY HAND