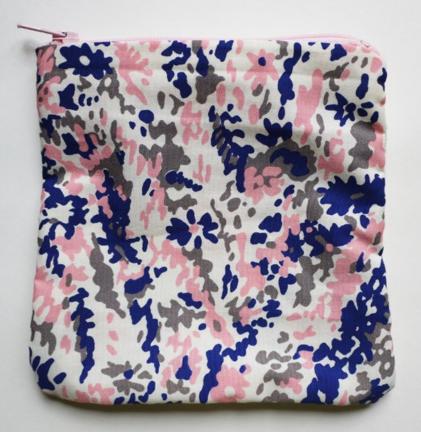

## MA t.d.

ACROSS THE SKY (POUCH)

COTTON EMBROIDERY ON HEMP PRINTED COTTON BY NOMA T.D.

ASSEMBLED ENTIRELY BY HAND

13 х 14 см

BLOSSOM (POUCH)

COTTON EMBROIDERY ON HEMP PRINTED COTTON FROM NOMA T.D.

ASSEMBLED ENTIRELY BY HAND

12 х 14 см

HARMONY (POUCH)

COTTON EMBROIDERY ON HEMP PRINTED COTTON FROM NOMA T.D.

ASSEMBLED ENTIRELY BY HAND

13 х 12 см

HARVEST (MINI POUCH)

COTTON EMBROIDERY ON HEMP PRINTED COTTON FROM NOMA T.D.

ASSEMBLED ENTIRELY BY HAND

10 x 11 cm

MOONLIGHT (POUCH)

COTTON EMBROIDERY ON HEMP PRINTED COTTON FROM NOMA T.D.

ASSEMBLED ENTIRELY BY HAND

15 х 13 см

SUNLIGHT (POUCH)

COTTON EMBROIDERY ON HEMP PRINTED COTTON FROM NOMA T.D.

ASSEMBLED ENTIRELY BY HAND

13 х 13 см

SEASONS (MINI POUCH)

COTTON EMBROIDERY ON HEMP PRINTED COTTON FROM NOMA T.D.

ASSEMBLED ENTIRELY BY HAND

12 х 11 см

ELEMENTS (POUCH)

COTTON EMBROIDERY ON HEMP PRINTED COTTON FROM NOMA T.D.

ASSEMBLED ENTIRELY BY HAND

13 х 14 см

different people meet, then, one day.